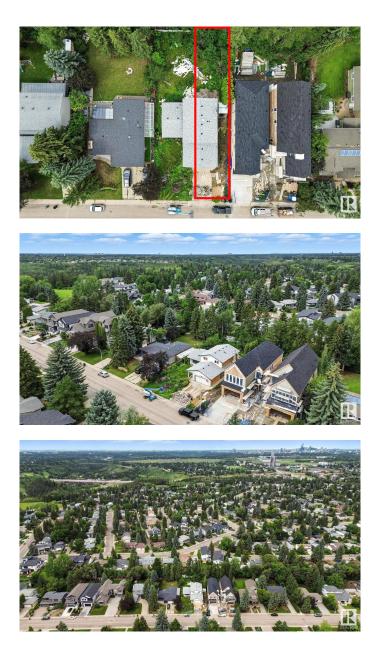

#### \$428,888

0 Bedroom, 0.00 Bathroom, Single Family on 0.00 Acres

Aspen Gardens, Edmonton, AB

Welcome to highly desired ASPEN GARDENS! Located on the premier street on 39th AVE, this 4,873 sqft lot is awaiting your dream home. Lot size of 33 x 150 ft and does not have a back alley-perfect for building that front attached garage. Lot is equipped with electrical and gas. Price includes demo and abatement of current property. You are walking distance to two the best schools in the city including Westbrook School and Vernon Barford School, as well as shopping, parks, private golf course (The Derrick Golf Club), ski hill and ravine trails. Only 1 block from the trails at Whitemud/Rainbow Valley Ravine. Transportation routes are just steps from your door allowing easy and quick commutes to the U of A, University hospital and downtown! Lovely neighbours and mature trees on Aspen's most coveted street! Don't miss this rare opportunity!