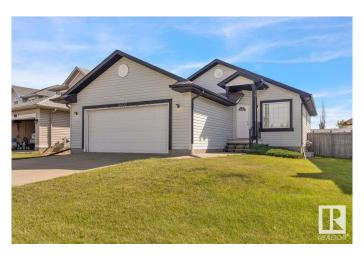

# \$489,900

3 Bedroom, 3.00 Bathroom, 1,323 sqft Single Family on 0.00 Acres

Wild Rose, Edmonton, AB

Terrific bungalow located in quiet crescent and only steps to Mill Creek Ravine. Contemporary floor plan with soaring vaulted ceilings. Spacious kitchen with large island is open to the great room and features loads of white cabinets and stainless steel appliances. Basement is professionally developed and features a huge family/recreation room, bedroom, office and full bathroom. Fully fenced and landscaped with a large deck. Shows very well!

## **Exterior**

Exterior Wood, Vinyl

Exterior Features Fenced, Flat Site, Landscaped, No Back Lane, Playground Nearby,

Public Swimming Pool, Public Transportation, Schools, Shopping

Nearby, See Remarks

Roof Asphalt Shingles