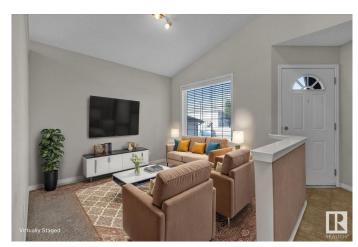

# \$489,900

3 Bedroom, 3.00 Bathroom, 1,323 sqft Single Family on 0.00 Acres

Wild Rose, Edmonton, AB

Terrific bungalow located in quiet crescent and only steps to Mill Creek Ravine. Contemporary floor plan with soaring vaulted ceilings. Spacious kitchen with large island is open to the great room and features loads of white cabinets and stainless steel appliances. Basement is professionally developed and features a huge family/recreation room, bedroom, office and full bathroom. Fully fenced and landscaped with a large deck. Shows very well!

#### **Essential Information**

MLS® # E4450155 Price \$489,900

Bedrooms 3
Bathrooms 3.00
Full Baths 3

Square Footage 1,323 Acres 0.00 Year Built 2007

Type Single Family

Sub-Type Detached Single Family

Style Bungalow