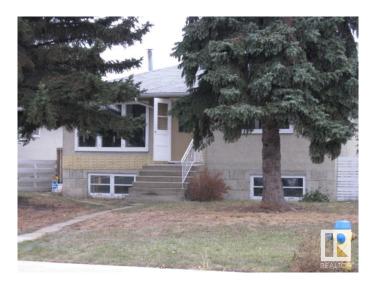

#### \$355,000

3 Bedroom, 2.00 Bathroom, 977 sqft Single Family on 0.00 Acres

Wellington, Edmonton, AB

Excellent opportunity for a family or as an investment property. Raised bungalow with 2 bedrooms, a large living/dining area, and a kitchen with lots of cupboard space. 4-piece bath finishes the main floor. Basement features one bedroom, 3-piece bath, and a large flex space, perfect for entertaining. Separate entrance; oversized single-car garage. Located in Wellington - a quiet, family-friendly neighborhood known for its spacious lots, mature trees, and well-maintained parks. With easy access to schools, shopping centers, and major roadways like 137 Avenue and the Yellowhead, it offers both convenience and a strong sense of community. The area's mix of mid-century homes and modern updates makes it an attractive choice for families, first-time buyers, and for an investment.

Built in 1959

Type Single Family

Sub-Type Detached Single Family

Style Bungalow Status Active

#### **Exterior**

Exterior Wood, Brick, Stucco

Exterior Features Back Lane, Fenced, Flat Site, Public Transportation, Schools, Shopping

Nearby, Treed Lot

Roof Asphalt Shingles

Construction Wood, Brick, Stucco
Foundation Concrete Perimeter