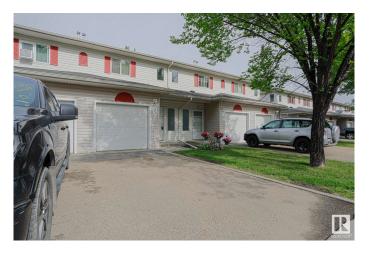

# **\$267,900 - 26 451 Hyndman Crescent, Edmonton**

MLS® #E4450045

## \$267,900

2 Bedroom, 2.50 Bathroom, 1,265 sqft Condo / Townhouse on 0.00 Acres

Canon Ridge, Edmonton, AB

This townhouse is located in the complex of SHADOW RIDGE in the family-oriented community of CANON RIDGE. This home features an open-concept layout with a spacious living room, dining area and a kitchen with all your essential appliances and BREAKFAST BAR. The upper level has a large master bedroom with a walk-in closet and ENSUITE full bathroom. There is another bedroom and a full bathroom. The basement features a large RECREATIONAL ROOM for additional living space. Enjoy the convenience of an ATTACHED single garage and the summers on your dedicated deck facing a large green space. This home is close to all amenities including schools, shopping, restaurants, walking trails, public transportation and major roadways like YELLOWHEAD and ANTHONY HENDAY.

## **Exterior**

Exterior Wood, Vinyl

Exterior Features Playground Nearby, Public Transportation, Schools, Shopping Nearby,

See Remarks

Roof Asphalt Shingles

Construction Wood, Vinyl

Foundation Concrete Perimeter