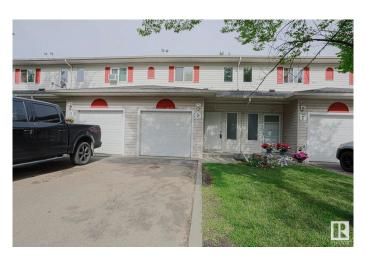

# **\$267,900 - 26 451 Hyndman Crescent, Edmonton**

MLS® #E4450045

## \$267,900

2 Bedroom, 2.50 Bathroom, 1,265 sqft Condo / Townhouse on 0.00 Acres

Canon Ridge, Edmonton, AB

This townhouse is located in the complex of SHADOW RIDGE in the family-oriented community of CANON RIDGE. This home features an open-concept layout with a spacious living room, dining area and a kitchen with all your essential appliances and BREAKFAST BAR. The upper level has a large master bedroom with a walk-in closet and ENSUITE full bathroom. There is another bedroom and a full bathroom. The basement features a large RECREATIONAL ROOM for additional living space. Enjoy the convenience of an ATTACHED single garage and the summers on your dedicated deck facing a large green space. This home is close to all amenities including schools, shopping, restaurants, walking trails, public transportation and major roadways like YELLOWHEAD and ANTHONY HENDAY.

## **Exterior**

Exterior Wood, Vinyl

Exterior Features Playground Nearby, Public Transportation, Schools, Shopping Nearby,

See Remarks

Roof Asphalt Shingles

Construction Wood, Vinyl

Foundation Concrete Perimeter