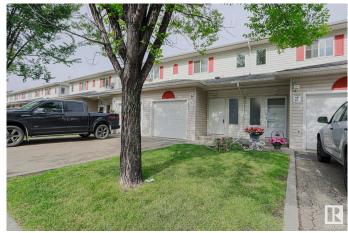

# **\$267,900 - 26 451 Hyndman Crescent, Edmonton**

MLS® #E4450045

## \$267,900

2 Bedroom, 2.50 Bathroom, 1,265 sqft Condo / Townhouse on 0.00 Acres

Canon Ridge, Edmonton, AB

This townhouse is located in the complex of SHADOW RIDGE in the family-oriented community of CANON RIDGE. This home features an open-concept layout with a spacious living room, dining area and a kitchen with all your essential appliances and BREAKFAST BAR. The upper level has a large master bedroom with a walk-in closet and ENSUITE full bathroom. There is another bedroom and a full bathroom. The basement features a large RECREATIONAL ROOM for additional living space. Enjoy the convenience of an ATTACHED single garage and the summers on your dedicated deck facing a large green space. This home is close to all amenities including schools, shopping, restaurants, walking trails, public transportation and major roadways like YELLOWHEAD and ANTHONY HENDAY.

## **Exterior**

Exterior Wood, Vinyl

Exterior Features Playground Nearby, Public Transportation, Schools, Shopping Nearby,

See Remarks

Roof Asphalt Shingles

Construction Wood, Vinyl

Foundation Concrete Perimeter