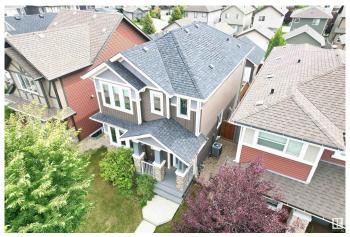

#### \$479,998

3 Bedroom, 2.50 Bathroom, 1,690 sqft Single Family on 0.00 Acres

Rosenthal (Edmonton), Edmonton, AB

Welcome to this well-maintained nearly 1700 sqft single family home located in the desirable community of Rosenthal. This spacious home features 3 bedrooms and 2.5 bathrooms, with an open and bright main floor complete with hardwood flooring throughout. The owner has recently upgraded the property with brand new carpet, a new stove, and new washer & dryer. Enjoy the comfort of central air conditioning installed just last year. Rosenthal is a fast-growing and well-developed community offering convenient access to major roads, shopping centres, schools, parks, and all essential amenities. Don't miss this great opportunity to own a move-in ready home in a fantastic location.

#### **Exterior**

Exterior Wood, Vinyl

Exterior Features Back Lane, Fenced, Landscaped, Public Transportation, Schools,

Shopping Nearby

Roof Asphalt Shingles

Construction Wood, Vinyl

Foundation Concrete Perimeter