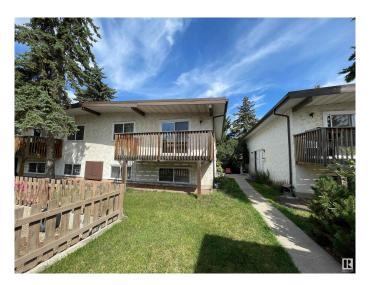

# \$129,000 - 8930b 144 Avenue, Edmonton

MLS® #E4449654

### \$129,000

2 Bedroom, 1.00 Bathroom, 503 sqft Condo / Townhouse on 0.00 Acres

Evansdale, Edmonton, AB

Great INVESTMENT opportunity or first time buyers. The upper floor features large eat-in kitchen, HUGE living area that opens to the sunny deck and laundry area. This affordable home is complete at a lower level with 2 large bedrooms, 4 pc bathroom and storage area. Great location close to Schools, Transit and Shopping. H/E Furnace.

#### **Exterior**

Exterior Wood, Stucco

Exterior Features Fenced, Fruit Trees/Shrubs, Landscaped, Level Land, Park/Reserve,

Public Transportation, Schools, Shopping Nearby

Roof Asphalt Shingles

Construction Wood, Stucco