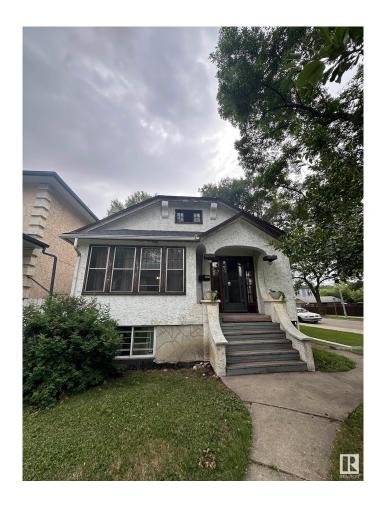

# \$360,000 - 11548 97 Street, Edmonton

MLS® #E4449647

#### \$360,000

3 Bedroom, 1.50 Bathroom, 1,040 sqft Single Family on 0.00 Acres

Spruce Avenue, Edmonton, AB

INVESTOR ALERT! FULL 6 PLEX (UNDER CHMC MLI SELECT) READY LOT. 3 UP,3 DOWN.CURRENTLY RENTED.BUILDER/INVERTER READY Prime 33' x 150' corner lot near NAIT, Royal Alex, Kingsway, Ice District, and booming downtown core. High-demand location with strong rental potential or future infill development opportunity. Fully updated character home near NAIT, Royal Alex, Kingsway, Ice District & downtown. Original wood trim & hardwood on main. Basement is newer with wet bar, modern baths (main has jetted tub), and updated kitchen. Two gas fireplaces. Newer plumbing, electrical, furnace & hot water tank. 2 beds up, 1 bed down. Basement has big family room, wet bar & half bath. Fenced yard with 12' x 24' deck. Oversized 24x24 insulated garage with radiant heat + extra parking pad.

### **Essential Information**

MLS® # E4449647

Price \$360,000

Bedrooms 3

Bathrooms 1.50

Corner lot â€" 33' x 150'.

Full Baths 1
Half Baths 1

Square Footage 1,040
Acres 0.00
Year Built 1932