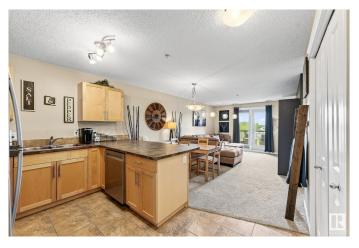

#### \$139,900

1 Bedroom, 1.00 Bathroom, 649 sqft Condo / Townhouse on 0.00 Acres

Spruce Ridge, Spruce Grove, AB

Discover comfort and convenience in this well-maintained Spruce Grove condo. The open-concept layout features a spacious kitchen with warm cabinetry, stainless steel appliances, and a generous peninsula with seating. Enjoy natural light throughout the main living area, which opens to a covered balconyâ€"perfect for relaxing or entertaining. The primary bedroom includes a walk-in closet and easy access to the 4-piece bath. Neutral tones and practical finishes make this a move-in-ready home, ideal for first-time buyers, downsizers, or investors. Located close to parks, shopping, and commuter routes for added everyday ease.

#### Interior

Appliances Dishwasher-Built-In, Dryer, Microwave Hood Fan, Refrigerator,

Stove-Electric, Washer

Heating Heat Pump, Natural Gas