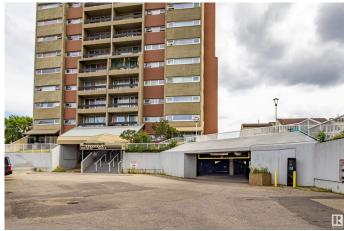

#### \$174,900

2 Bedroom, 1.00 Bathroom, 887 sqft Condo / Townhouse on 0.00 Acres

West Meadowlark Park, Edmonton, AB

Perfect investment for investors or first time home buyer, Newly renovated 16th floor 2 bedroom unit with unobstructed view of the city. Low condo fee including all utilities (Heat, Water, and Electricity) Extremely convenience location within walking distance to West Edmonton Mall and future Valley Line LRT station.

#### **Exterior**

Exterior Concrete

Exterior Features Playground Nearby, Public Transportation, Schools, Shopping Nearby,

View City

Roof Tar & T

Construction Concrete

Foundation Concrete Perimeter