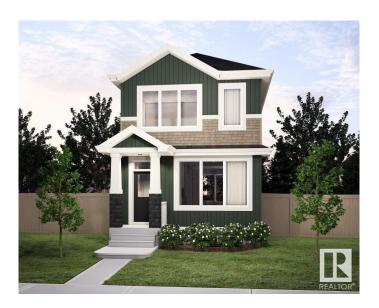

## \$489,900

3 Bedroom, 2.50 Bathroom, 1,356 sqft Single Family on 0.00 Acres

Rosenthal (Edmonton), Edmonton, AB

Welcome to the Metro Shift 18 by award winning Cantiro Homes! This rear laned, single family home offers even more space and versatility, including SIDE ENTRY and ROUGH-INS for future basement suite income potential. The expansive open concept main floor includes a spacious kitchen, dining, and living area – perfect for family living and entertaining. Additional features include: 9ft foundation, Craftsman elevation, Linen colorboard. \*photos are for representation only. Colours and finishing may vary\*