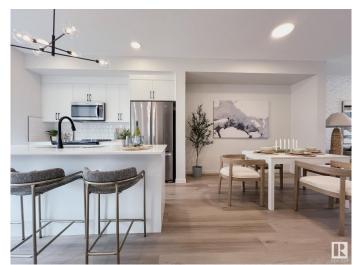

## \$489,900

3 Bedroom, 2.50 Bathroom, 1,356 sqft Single Family on 0.00 Acres

Rosenthal (Edmonton), Edmonton, AB

Welcome to the Metro Shift 18 by award winning Cantiro Homes! This rear laned, single family home offers even more space and versatility, including SIDE ENTRY and ROUGH-INS for future basement suite income potential. The expansive open concept main floor includes a spacious kitchen, dining, and living area – perfect for family living and entertaining. Additional features include: 9ft foundation, Craftsman elevation, Linen colorboard. \*photos are for representation only. Colours and finishing may vary\*