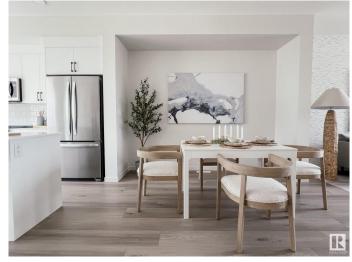

## \$489,900

3 Bedroom, 2.50 Bathroom, 1,356 sqft Single Family on 0.00 Acres

Rosenthal (Edmonton), Edmonton, AB

Welcome to the Metro Shift 18 by award winning Cantiro Homes! This rear laned, single family home offers even more space and versatility, including SIDE ENTRY and ROUGH-INS for future basement suite income potential. The expansive open concept main floor includes a spacious kitchen, dining, and living area – perfect for family living and entertaining. Additional features include: 9ft foundation, Craftsman elevation, Linen colorboard. \*photos are for representation only. Colours and finishing may vary\*