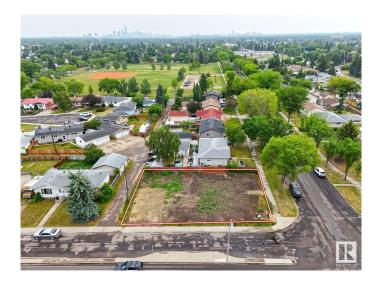

# \$739,900 - 16222 92 Avenue, Edmonton

MLS® #E4448588

## \$739,900

0 Bedroom, 0.00 Bathroom, Single Family on 0.00 Acres

Meadowlark Park (Edmonton), Edmonton, AB

Corner Lot already Demolished & REZONED to RM h16 .. Approved for a 4-storey Building. The site also offers mixed-use potential, allowing for COMMERCIAL ON MAIN Level (like daycare) and three residential stories above â€" perfect for builders and investors looking for a value-packed project. Situated directly across from a RECREATION CENTRE, CHURCH and walking distance to two schools, parks, and other amenities. Plus, WEST EDMONTON is only 4-5 MINUTES AWAY. Don't miss out on this rare opportunity in a highly sought-after location.

## **Community Information**

Address 16222 92 Avenue

Area Edmonton

Subdivision Meadowlark Park (Edmonton)

City Edmonton

County ALBERTA

Province AB

Postal Code T5R 5C6