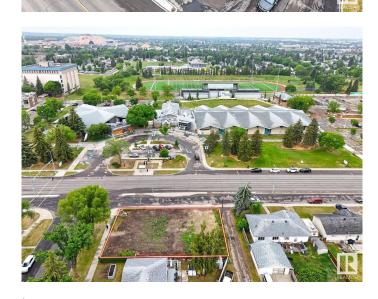

# \$739,900 - 16222 92 Avenue, Edmonton

MLS® #E4448588

## \$739,900

0 Bedroom, 0.00 Bathroom, Single Family on 0.00 Acres

Meadowlark Park (Edmonton), Edmonton, AB

Corner Lot already Demolished & REZONED to RM h16 .. Approved for a 4-storey Building. The site also offers mixed-use potential, allowing for COMMERCIAL ON MAIN Level (like daycare) and three residential stories above â€" perfect for builders and investors looking for a value-packed project. Situated directly across from a RECREATION CENTRE, CHURCH and walking distance to two schools, parks, and other amenities. Plus, WEST EDMONTON is only 4-5 MINUTES AWAY. Don't miss out on this rare opportunity in a highly sought-after location.

## **Community Information**

Address 16222 92 Avenue

Area Edmonton

Subdivision Meadowlark Park (Edmonton)

City Edmonton

County ALBERTA

Province AB

Postal Code T5R 5C6