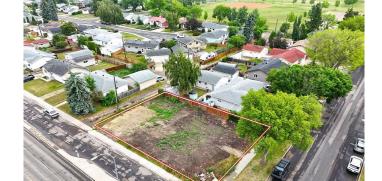

# \$739,900 - 16222 92 Avenue, Edmonton

MLS® #E4448588

## \$739,900

0 Bedroom, 0.00 Bathroom, Single Family on 0.00 Acres

Meadowlark Park (Edmonton), Edmonton, AB

Corner Lot already Demolished & REZONED to RM h16 .. Approved for a 4-storey Building. The site also offers mixed-use potential, allowing for COMMERCIAL ON MAIN Level (like daycare) and three residential stories above â€" perfect for builders and investors looking for a value-packed project. Situated directly across from a RECREATION CENTRE, CHURCH and walking distance to two schools, parks, and other amenities. Plus, WEST EDMONTON is only 4-5 MINUTES AWAY. Don't miss out on this rare opportunity in a highly sought-after location.

## **Community Information**

Address 16222 92 Avenue

Area Edmonton

Subdivision Meadowlark Park (Edmonton)

City Edmonton

County ALBERTA

Province AB

Postal Code T5R 5C6