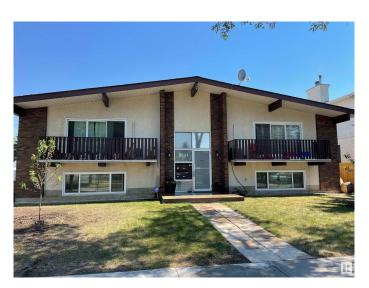

## \$1,095,000 - 9341 95 Street, Edmonton

MLS® #E4446926

## \$1,095,000

2 Bedroom, 4.00 Bathroom, 2,553 sqft Single Family on 0.00 Acres

Bonnie Doon, Edmonton, AB

A very well kept investment property on a very desirable street in Bonnie Donnie. Two suites completely renovated in the past 3 years. Solid and clean with low maintenance requirements and low operating costs.. Extremely low vacancy. 4-Plex offers 3; 3 bedroom and 1; 2 bedroom. Recently replaced roof/eavestroughs/windows on 4-Plex and garage. Common area redone. Most appliances new.

## **Essential Information**

MLS® # E4446926 Price \$1,095,000

Bedrooms 2 Bathrooms 4.00

Full Baths 4

Square Footage 2,553
Acres 0.00
Year Built 1971

Type Single Family

Sub-Type 4PLEX
Style Bi-Level
Status Active