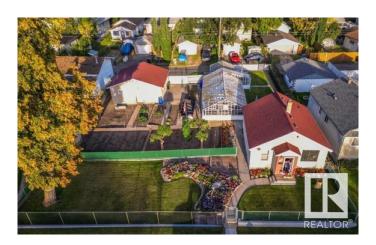

## \$524,000

3 Bedroom, 1.00 Bathroom, 714 sqft Single Family on 0.00 Acres

Newton, Edmonton, AB

RARE GEM FOR GARDENERS & HOBBYISTS! Tired of tiny city lots? This beautiful 0.28 acre property features a well-maintained character home, a giant 1,175 SQ FT heated greenhouse, a 24x26 double garage, and RV parking! Everything has been lovingly cared for and is move-in ready. Enjoy the freedom of growing your own food year-round, launching a backyard greenhouse business, or simply soaking up space and sunshine in your private urban oasis. A perfect home for someone who values land, privacy, and possibilities â€" all while keeping future redevelopment options open!

#### **Amenities**

Amenities Greenhouse, Patio

Parking Spaces 6

Parking Double Garage Detached, Over Sized, RV Parking

Interior

Appliances Dishwasher-Portable, Dryer, Freezer, Oven-Microwave, Refrigerator,