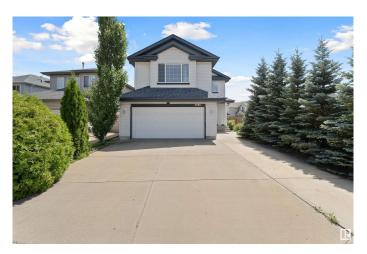

#### \$519,000

4 Bedroom, 3.50 Bathroom, 1,886 sqft Single Family on 0.00 Acres

Silver Berry, Edmonton, AB

Welcome to this exceptional family home located on a desirable corner lot in the heart of Silver Berry, steps away from MILL CREEK **RAVINE!** Situated on an extended driveway with plenty of parking space, this 2-storey home offers both comfort and functionality. The upper level features 3 bedrooms including a primary ENSUITE with jacuzzi and shower and a BRIGHT BONUS ROOM. Enjoy the extra living space in the fully finished basement, which includes an additional bedroom and full bathroom ideal for guests or extended family. Stay comfortable in the hot summer days with AIR CONDITIONING and enjoy the outdoors with a large deck and yard. Recent upgrades include a NEW ROOF (2024) and Hot Water Tank (2022). This home is located in a family-friendly community close to schools, parks, shopping, and public transit, this home checks all the boxes. Don't miss this fantastic opportunity in Silver Berry!

## Exterior

| Exterior          | Wood, Vinyl                                                |
|-------------------|------------------------------------------------------------|
| Exterior Features | Corner Lot, Fenced, Golf Nearby, Landscaped, No Back Lane, |
|                   | Playground Nearby, Schools, Shopping Nearby                |
| Roof              | Asphalt Shingles                                           |
| Construction      | Wood, Vinyl                                                |
| Foundation        | Concrete Perimeter                                         |