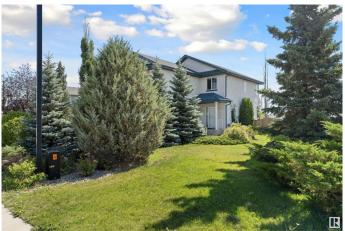

#### \$519,000

4 Bedroom, 3.50 Bathroom, 1,886 sqft Single Family on 0.00 Acres

Silver Berry, Edmonton, AB

Welcome to this exceptional family home located on a desirable corner lot in the heart of Silver Berry, steps away from MILL CREEK **RAVINE!** Situated on an extended driveway with plenty of parking space, this 2-storey home offers both comfort and functionality. The upper level features 3 bedrooms including a primary ENSUITE with jacuzzi and shower and a BRIGHT BONUS ROOM. Enjoy the extra living space in the fully finished basement, which includes an additional bedroom and full bathroom ideal for guests or extended family. Stay comfortable in the hot summer days with AIR CONDITIONING and enjoy the outdoors with a large deck and yard. Recent upgrades include a NEW ROOF (2024) and Hot Water Tank (2022). This home is located in a family-friendly community close to schools, parks, shopping, and public transit, this home checks all the boxes. Don't miss this fantastic opportunity in Silver Berry!

## Exterior

| Exterior          | Wood, Vinyl                                                |
|-------------------|------------------------------------------------------------|
| Exterior Features | Corner Lot, Fenced, Golf Nearby, Landscaped, No Back Lane, |
|                   | Playground Nearby, Schools, Shopping Nearby                |
| Roof              | Asphalt Shingles                                           |
| Construction      | Wood, Vinyl                                                |
| Foundation        | Concrete Perimeter                                         |