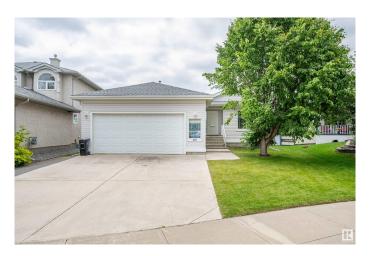

# \$519,900 - 4927 152 Avenue, Edmonton

MLS® #E4446147

### \$519,900

4 Bedroom, 3.00 Bathroom, 1,486 sqft Single Family on 0.00 Acres

Miller, Edmonton, AB

#### Custom Built, Bright fully

wheelchair-accessible home with main floor living! Features a front bedroom, large master with double-sided fireplace, walk-in closet, and accessible 3-pc bath. Main floor also includes a 4-pc bath in great condition, laundry room with washer, dryer, utility sink, and bright kitchen with all appliances, A/C,new window coverings, patio door to a sunny deck, low-maintenance yard with fruit trees, shed, and lift to main yard. Vaulted ceilings, gas fireplace, laminate and linoleum flooring. Fully finished basement offers newer windows, huge rumpus room, under-stair storage, 2 large bedrooms (1 with massive walk-in closet), 4-pc bath, utility room with 2 new hot water tanks and furnace. Includes Truly move-in ready!