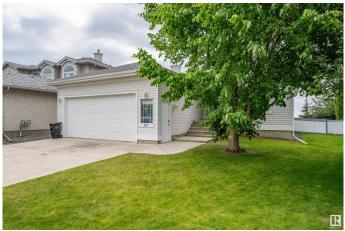

#### Custom Built, Bright fully

wheelchair-accessible home with main floor living! Features a front bedroom, large master with double-sided fireplace, walk-in closet, and accessible 3-pc bath. Main floor also includes a 4-pc bath in great condition, laundry room with washer, dryer, utility sink, and bright kitchen with all appliances, A/C,new window coverings, patio door to a sunny deck, low-maintenance yard with fruit trees, shed, and lift to main yard. Vaulted ceilings, gas fireplace, laminate and linoleum flooring. Fully finished basement offers newer windows, huge rumpus room, under-stair storage, 2 large bedrooms (1 with massive walk-in closet), 4-pc bath, utility room with 2 new hot water tanks and furnace. Includes Truly move-in ready!