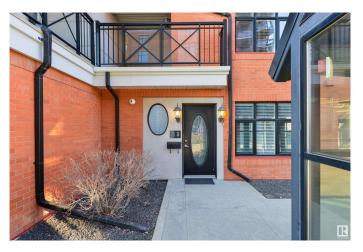

# \$299,999 - 3 9026 Jasper Ave Avenue, Edmonton

MLS® #E4445983

#### \$299,999

3 Bedroom, 2.50 Bathroom, 1,481 sqft Condo / Townhouse on 0.00 Acres

Boyle Street, Edmonton, AB

A rare find in downtown Edmonton, this secure, gated 3bed/3bath townhouse offers the space and comfort of a single-family home without the hassle of upkeep and maintenance. Lightly lived in for only six months per year, it remains in pristine condition. The home features vaulted ceilings, hardwood flooring, a fireplace, and a sleek modern kitchen with quartz countertops. Enjoy BOTH a balcony AND private back yard, perfect for relaxing. Stay comfortable year-round with central air conditioning and feel secure with a top-tier security system. Perfect for anyone who leads an active lifestyle, retiree who needs front drive access, travels or works out of town, this gated community offers exclusive amenities including a gym and common area, plus titled/heated underground parking. Just steps from the river valley, and close to transit, Rogers Place, boutique shops, and Edmontonâ€<sup>™</sup>s thriving restaurant scene, this home blends luxury and convenience. Step into your future today! HEAT, ELECTRICITY & WATER INCLUDED!

## Amenities

| Amenities         | Air Conditioner, Ceiling 10 ft., Club House, Deck, Exercise Room, Front<br>Porch, No Animal Home, No Smoking Home, Parking-Visitor, Party<br>Room, Patio, Recreation Room/Centre, Secured Parking, Security Door,<br>Security Personnel, Social Rooms, Storage-In-Suite, Vaulted Ceiling,<br>Vinyl Windows, Natural Gas BBQ Hookup |
|-------------------|------------------------------------------------------------------------------------------------------------------------------------------------------------------------------------------------------------------------------------------------------------------------------------------------------------------------------------|
| Parking Spaces    | 1                                                                                                                                                                                                                                                                                                                                  |
| Parking           | Heated, Parkade, Stall                                                                                                                                                                                                                                                                                                             |
| Interior          |                                                                                                                                                                                                                                                                                                                                    |
| Interior Features | ensuite bathroom                                                                                                                                                                                                                                                                                                                   |
| Appliances        | Air Conditioning-Central, Alarm/Security System, Dishwasher-Built-In,<br>Dryer, Microwave Hood Fan, Refrigerator, Stove-Electric, Washer,<br>Window Coverings                                                                                                                                                                      |
| Heating           | Forced Air-1, Natural Gas                                                                                                                                                                                                                                                                                                          |
| Fireplace         | Yes                                                                                                                                                                                                                                                                                                                                |
| Fireplaces        | Direct Vent                                                                                                                                                                                                                                                                                                                        |
| # of Stories      | 1                                                                                                                                                                                                                                                                                                                                  |

### Exterior

| Exterior          | Wood, Stone, Stucco                          |
|-------------------|----------------------------------------------|
| Exterior Features | Park/Reserve, Picnic Area, River Valley View |
| Roof              | Metal                                        |
| Construction      | Wood, Stone, Stucco                          |
| Foundation        | Slab                                         |