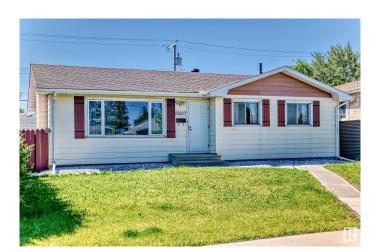

# \$345,000 - 10607 132 Avenue, Edmonton

MLS® #E4445288

### \$345,000

3 Bedroom, 1.50 Bathroom, 1,199 sqft Single Family on 0.00 Acres

Lauderdale, Edmonton, AB

Welcome to this well-maintained 3-bedroom bungalow in the community of Lauderdale! This lovely home features a spacious and bright kitchen and living room, with beautiful hardwood floors throughout the main living area and all bedrooms. The finished basement offers a huge rumpus/games room, a laundry area, a flex room, and loads of storage â€" perfect for growing families or hobbyists. Side door allows for immediate access to basement. Enjoy the low-maintenance, fully fenced backyard with a stone patio â€" great for summer BBQs and gatherings! A double garage and extra parking pad out back provide ample space for vehicles and toys. Conveniently located close to schools, parks, and amenities. A must-see property with incredible potential!