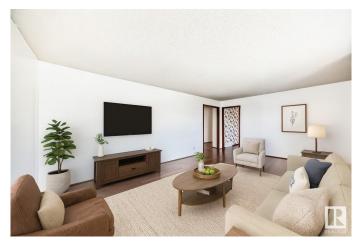

### \$345,000

3 Bedroom, 1.50 Bathroom, 1,199 sqft Single Family on 0.00 Acres

Lauderdale, Edmonton, AB

Welcome to this well-maintained 3-bedroom bungalow in the community of Lauderdale! This lovely home features a spacious and bright kitchen and living room, with beautiful hardwood floors throughout the main living area and all bedrooms. The finished basement offers a huge rumpus/games room, a laundry area, a flex room, and loads of storage â€" perfect for growing families or hobbyists. Side door allows for immediate access to basement. Enjoy the low-maintenance, fully fenced backyard with a stone patio â€" great for summer BBQs and gatherings! A double garage and extra parking pad out back provide ample space for vehicles and toys. Conveniently located close to schools, parks, and amenities. A must-see property with incredible potential!