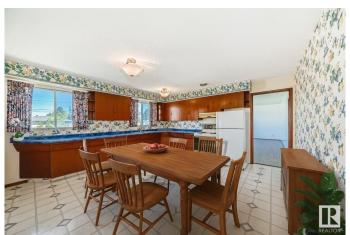

### \$345,000

3 Bedroom, 1.50 Bathroom, 1,199 sqft Single Family on 0.00 Acres

Lauderdale, Edmonton, AB

Welcome to this well-maintained 3-bedroom bungalow in the community of Lauderdale! This lovely home features a spacious and bright kitchen and living room, with beautiful hardwood floors throughout the main living area and all bedrooms. The finished basement offers a huge rumpus/games room, a laundry area, a flex room, and loads of storage â€" perfect for growing families or hobbyists. Side door allows for immediate access to basement. Enjoy the low-maintenance, fully fenced backyard with a stone patio â€" great for summer BBQs and gatherings! A double garage and extra parking pad out back provide ample space for vehicles and toys. Conveniently located close to schools, parks, and amenities. A must-see property with incredible potential!