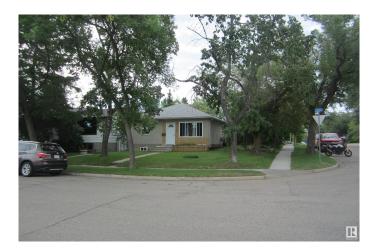

# \$290,000 - 4423 47th Avenue, Leduc

MLS® #E4445286

## \$290,000

2 Bedroom, 1.00 Bathroom, 728 sqft Single Family on 0.00 Acres

South Telford, Leduc, AB

Lot is 50' x 120'. Excellent in fill property. Short walking trail to Lake. Corner lot, home has newer windows, exterior doors and shingles. Laminate flooring, furnace and HWT replaced in "22. Mature area with lots of newer homes.

# **Community Information**

Address 4423 47th Avenue

Area Leduc

Subdivision South Telford

City Leduc

County ALBERTA

Province AB

Postal Code T9E 5T1