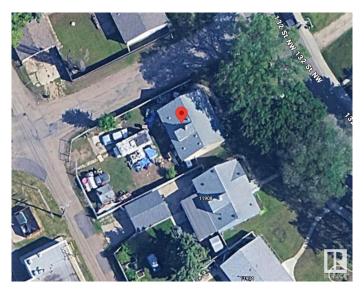

## **Community Information**

Address 11912 132 Street

Area Edmonton
Subdivision Sherbrooke
City Edmonton
County ALBERTA

Province AB

Postal Code T5L 1P4

## **Exterior**

Exterior Features Back Lane, Corner Lot, Fenced, Flat Site, Playground Nearby, Public

Transportation, Schools, Shopping Nearby, See Remarks