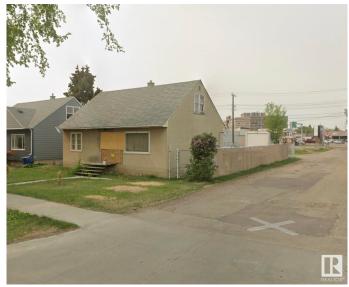

#### \$274,702

0 Bedroom, 0.00 Bathroom, Single Family on 0.00 Acres

Sherbrooke, Edmonton, AB

INVESTORS!...OPPORTUNITY FOR INFILL (RS Zoning), GREAT SIZE LOT 547.6 SqM, GREAT POTENTIAL FOR DUPLEX/TRIPLEX, LOT VALUE/SOLD AS IS WHERE IS.