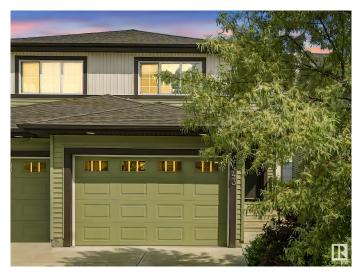

# \$440.000

3 Bedroom, 2.50 Bathroom, 1,355 sqft Single Family on 0.00 Acres

Maple Crest, Edmonton, AB

Beautiful 2-story duplex with an oversized single attached garage in SE Edmonton's beloved Maple Crest! 1,354 sq ft with a functional layout with 3 bedrooms, 2.5 baths, and potential for a basement suite and future side entrance. Air conditioning unit installed and included. Well-kept and clean! 2 TVs, in living room and master bedroom, included! Shelf in garage also included with the home! HUGE backyard that is fully fenced with a deck with privacy fence already installed. Beautiful green space and walking trails around. Close to schools, shopping, and easy access to Whitemud Drive, Anthony Henday, & 17th St. This home offers excellent value and flexibility.

# **Community Information**

Address 4443 5 Street

Area Edmonton
Subdivision Maple Crest
City Edmonton
County ALBERTA

Province AB

Postal Code T6T 0Z9