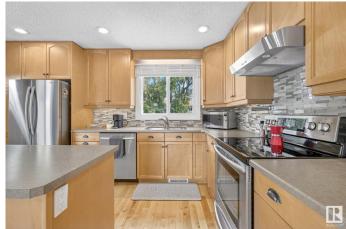

# \$425,000

3 Bedroom, 2.00 Bathroom, 947 sqft Single Family on 0.00 Acres

Minchau, Edmonton, AB

This beautiful bi-level home offers a bright and inviting atmosphere with large upgraded windows. The kitchen features stainless steel appliances, real wood cabinetry, recessed lighting, and a layout that's easy to enjoy just off of the living and dining areas. The home is finished with engineered hardwood and newer carpet throughout. Step outside to a huge backyard, fully fenced with a new fence and a spacious composite deck, which is great for entertaining. A great family home!

## Interior

Appliances Dishwasher-Built-In, Dryer, Refrigerator, Stove-Electric, Washer

Heating Forced Air-1, Natural Gas

Stories 2

Has Basement Yes

Basement Full, Finished