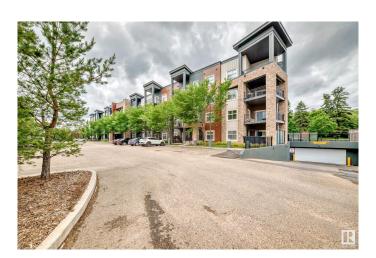

## \$257,000

2 Bedroom, 2.00 Bathroom, 845 sqft Condo / Townhouse on 0.00 Acres

Griesbach, Edmonton, AB

Valour Condominiums, one of the newer condo complex in sought after community of Griesbach. Location, location, location! It is a beautiful and walkable neighborhood to parks, Griesbach community Garden, Patricia Lake, lots of community events. Accessibility to shopping and eateries are unbelievable! Shoppers, Walmart, Safeway, London Drug, T&T, Tim Horton, McDonalds, Boston Pizza and so on. The building also offers an exercise room (Main floor) and a social or party room (2nd floor). Not to mention the 2 bedroom unit has a heated and secured underground parking stall. all windows and balcony facing east with the morning sun and less heat in summer.

## **Community Information**

Address 225 508 Griesbach Parade

Area Edmonton
Subdivision Griesbach
City Edmonton
County ALBERTA

Province AB

Postal Code T5E 6V9

**Amenities** 

Amenities Ceiling 9 ft., Exercise Room, Intercom, No Animal Home, No Smoking