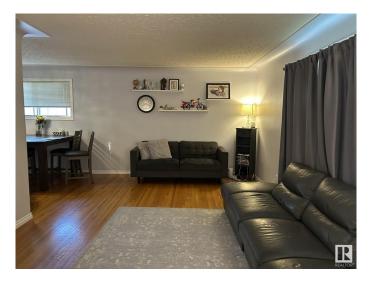

# \$430.000

4 Bedroom, 2.00 Bathroom, 1,139 sqft Single Family on 0.00 Acres

Dovercourt, Edmonton, AB

Across from park. 3 bedroom 1138 sq feet bungalow on a quiet street in Dovercourt. Hardwood floors throughout the main floor, 1/2 bath off the master bedroom, entertaining-size living and dining room. Basement features family room, hobby room and one-bedroom, 3pce bathroom, kitchen and laundry room. Double garage off the alley. Newer roof and newer hot water tank. Home is in great location across from a park and close to all amenities.

### Interior

Interior Features ensuite bathroom

Appliances Dishwasher-Built-In, Dryer, Garage Control, Refrigerator, Stove-Electric,

Washer

Heating Forced Air-1, Natural Gas

Stories 2

Has Basement Yes

Basement Full, Finished