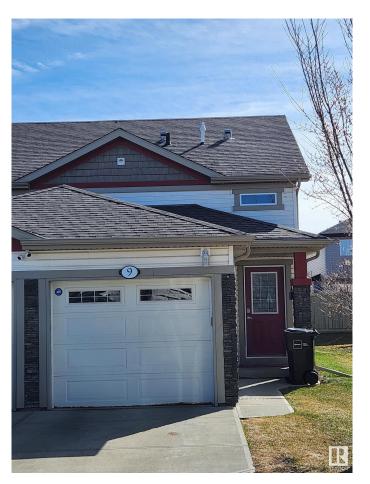

## \$298,000

2 Bedroom, 2.00 Bathroom, 1,007 sqft Condo / Townhouse on 0.00 Acres

Charlesworth, Edmonton, AB

A MUST SEE in The Edge at Ellerslie.. With very low condo fees, this fantastic upper level end unit shows off its modern open design and comes with high ceiling throughout. This unit comes with 2 bedrooms & 2 full bathrooms is perfect for a first time home buyer or investor. The spacious kitchen with stainless steel appliances and ample counter space open graciously into the dining and family room area. Enjoy your privacy on the huge deck as you entertain with family or friends. Close to parks, walking trails, schools, shopping and all other major amenities

Year Built 2014

Type Condo / Townhouse

Sub-Type Half Duplex

Style Bungalow

Status Active

#### **Amenities**

Amenities Deck, No Smoking Home
Parking Single Garage Attached

#### **Exterior**

Exterior Wood, Stone, Vinyl

Exterior Features Flat Site

Roof Asphalt Shingles
Construction Wood, Stone, Vinyl
Foundation Concrete Perimeter