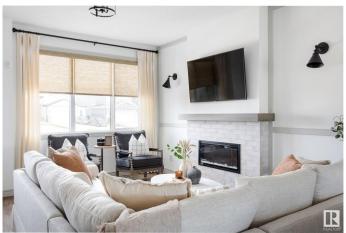

#### \$498,748

3 Bedroom, 2.50 Bathroom, 1,690 sqft Single Family on 0.00 Acres

The Uplands, Edmonton, AB

Welcome to the "Blackwood" built by the award-winning builder Pacesetter homes and is located in the heart of the Uplands at Riverview. The Blackwood has an open concept floorplan with plenty of living space. Three bedrooms and two-and-a-half bathrooms are laid out to maximize functionality, allowing for a large upstairs laundry room and sizeable owner's suite. The upper level also has a large centered bonus room. The main floor showcases a large great room and dining nook leading into the kitchen which has a good deal of cabinet and counter space and also a pantry for extra storage. Close to all amenities and easy access to the Anthony Henday. \*\*\* Photos are from the privous show home and finishing's and colors will vary home is under construction should be complete in January of 2026 . \*\*\*