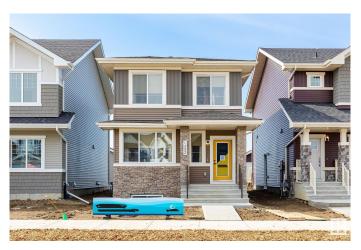

#### \$498,748

3 Bedroom, 2.50 Bathroom, 1,690 sqft Single Family on 0.00 Acres

The Uplands, Edmonton, AB

Welcome to the "Blackwood" built by the award-winning builder Pacesetter homes and is located in the heart of the Uplands at Riverview. The Blackwood has an open concept floorplan with plenty of living space. Three bedrooms and two-and-a-half bathrooms are laid out to maximize functionality, allowing for a large upstairs laundry room and sizeable owner's suite. The upper level also has a large centered bonus room. The main floor showcases a large great room and dining nook leading into the kitchen which has a good deal of cabinet and counter space and also a pantry for extra storage. Close to all amenities and easy access to the Anthony Henday. \*\*\* Photos are from the privous show home and finishing's and colors will vary home is under construction should be complete in January of 2026 . \*\*\*