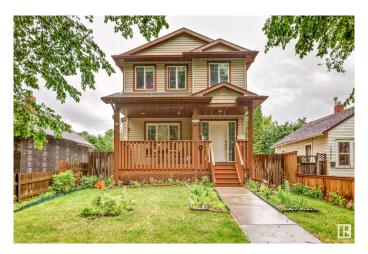

# \$449,900 - 13024 64 Street, Edmonton

MLS® #E4443731

#### \$449,900

3 Bedroom, 2.50 Bathroom, 1,419 sqft Single Family on 0.00 Acres

Belvedere, Edmonton, AB

Welcome to this well-maintained two-story home in Belvedere! This charming 1,419 sq. ft. home features 3 bedrooms, 2.5 bathrooms, and an unfinished basement ready for your personal touch. Just a few steps away is the double detached garage. Not only does the home have a beautiful front porch, it also has a large deck in the backyard, perfect for hosting BBQ's! During the hot summer months, the central A/C will keep you comfortable year-round. Conveniently located near shopping centers like Costco, LRT, and with easy access to the Yellowhead and Anthony Henday, this home offers both comfort and convenience. Whether you're a first-time homebuyer or an investor, this property is a must-see!