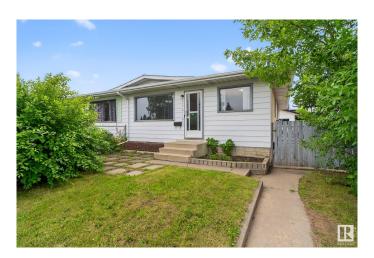

## \$260,000

3 Bedroom, 2.00 Bathroom, 1,033 sqft Single Family on 0.00 Acres

Rundle Heights, Edmonton, AB

Affordable half duplex bungalow ideal for first-time buyers or investors! Located near Rundle Park with easy highway access, this home features 3 bedrooms on the main floor, a side entry, and a basement with a second full bathroom and framed fourth bedroomâ€"perfect for future suite potential. Recent upgrades include a new fridge (2024), laundry appliances (2023), hot water tank (2023), and blown-in attic insulation (2024) for improved energy efficiency. A single detached garage and private yard complete the package. Great value, strong potential, and a convenient locationâ€"this one won't last long!

#### **Essential Information**

MLS® # E4443580 Price \$260,000

Bedrooms 3
Bathrooms 2.00
Full Baths 2

Square Footage 1,033 Acres 0.00

Year Built 1973

Type Single Family Sub-Type Half Duplex

Style Bungalow Status Active