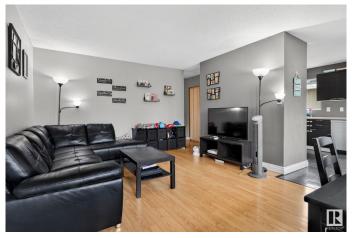

## \$260,000

3 Bedroom, 2.00 Bathroom, 1,033 sqft Single Family on 0.00 Acres

Rundle Heights, Edmonton, AB

Affordable half duplex bungalow ideal for first-time buyers or investors! Located near Rundle Park with easy highway access, this home features 3 bedrooms on the main floor, a side entry, and a basement with a second full bathroom and framed fourth bedroomâ€"perfect for future suite potential. Recent upgrades include a new fridge (2024), laundry appliances (2023), hot water tank (2023), and blown-in attic insulation (2024) for improved energy efficiency. A single detached garage and private yard complete the package. Great value, strong potential, and a convenient locationâ€"this one won't last long!

# Interior

Appliances Dishwasher-Built-In, Dryer, Freezer, Hood Fan, Refrigerator,

Stove-Electric, Washer

Heating Forced Air-1, Natural Gas

Stories 1

Has Basement Yes

Basement Full, Partially Finished