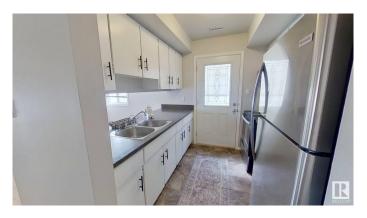

#### \$169.900

3 Bedroom, 1.50 Bathroom, 1,195 sqft Condo / Townhouse on 0.00 Acres

Dunluce, Edmonton, AB

Charming 3 bedroom and 1.5 bath townhouse, located across from the expansive ymca field and upcoming castledowns high school. Upon entry to the unit, you will find a large storage room, which can be used as a den, a coat closet, kitchen with side access door, a cozy living space with a wood burning fireplace, and a private patio overlooking mature trees. The second level hosts three bedrooms, one of which includes an absolutely massive master with attached ensuite. In-suite laundry and a full washroom completes this upper level. This townhouse can be lovingly enjoyed as your home or as a lucrative investment, recently renting at 1800 per month. Close to grocery shopping, restaurants, schools, parks, and more!

## Interior

Interior Features ensuite bathroom

Appliances Dryer, Oven-Microwave, Refrigerator, Stove-Electric, Washer

Heating Forced Air-1, Natural Gas

Stories 2

Has Basement Yes

Basement None, No Basement