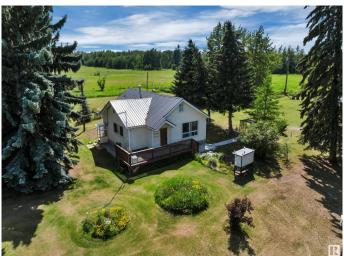

### \$389,000

2 Bedroom, 1.00 Bathroom, 933 sqft Rural on 3.26 Acres

None, Rural Leduc County, AB

3.26 Acres. Not in Subdivision. On Pavement-Glen Park Road. The Property Has Been Landscaped by Nature with a Perimeter of Mature Trees & Offers Much Seclusion Without Isolation. Only Minutes to Thorsby & Warburg. Quick Commute to HWY #39 & QE2. FEATURES: 2 Bedrooms-There May be Potential to Build an Addition, 1-4 Piece Bath. Property is Fenced Complete with Front Gate. Detached Garage/ Work Shop Area. Numerous Out Buildings/ Shed & Tarp Shed That are Sturdy But Still in Need of Some Restoration â€" Full of Character & Potential. Additional Features: Drilled Well. Septic Tank & Straight Discharge System. Vinyl Siding. Metal Roof. Upgraded Furnace & Hot Water Tank. The Property Exudes Character & Charm. Ample Space for Gardens, Workshops, or a New Custom Build. Excellent Potential â€" Bring Your Vision!

#### **Essential Information**

MLS® # E4443141 Price \$389,000

Bedrooms 2

Bathrooms 1.00

Full Baths 1

Square Footage 933

Acres 3.26 Year Built 1940 Type Rural

Sub-Type Detached Single Family