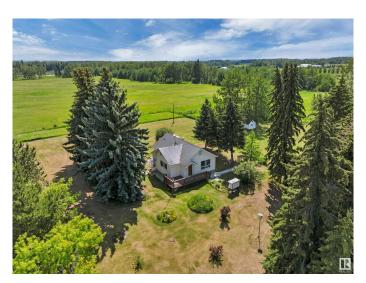

### \$389,000

2 Bedroom, 1.00 Bathroom, 933 sqft Rural on 3.26 Acres

None, Rural Leduc County, AB

3.26 Acres. Not in Subdivision. On Pavement-Glen Park Road. The Property Has Been Landscaped by Nature with a Perimeter of Mature Trees & Offers Much Seclusion Without Isolation. Only Minutes to Thorsby & Warburg. Quick Commute to HWY #39 & QE2. FEATURES: 2 Bedrooms-There May be Potential to Build an Addition, 1-4 Piece Bath. Property is Fenced Complete with Front Gate. Detached Garage/ Work Shop Area. Numerous Out Buildings/ Shed & Tarp Shed That are Sturdy But Still in Need of Some Restoration â€" Full of Character & Potential. Additional Features: Drilled Well. Septic Tank & Straight Discharge System. Vinyl Siding. Metal Roof. Upgraded Furnace & Hot Water Tank. The Property Exudes Character & Charm. Ample Space for Gardens, Workshops, or a New Custom Build. Excellent Potential â€" Bring Your Vision!

#### **Essential Information**

MLS® # E4443141 Price \$389,000

Bedrooms 2

Bathrooms 1.00

Full Baths 1

Square Footage 933

Acres 3.26 Year Built 1940 Type Rural

Sub-Type Detached Single Family