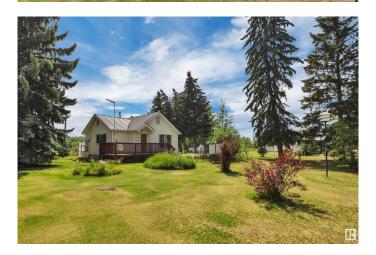

### \$389,000

2 Bedroom, 1.00 Bathroom, 933 sqft Rural on 3.26 Acres

None, Rural Leduc County, AB

3.26 Acres. Not in Subdivision. On Pavement-Glen Park Road. The Property Has Been Landscaped by Nature with a Perimeter of Mature Trees & Offers Much Seclusion Without Isolation. Only Minutes to Thorsby & Warburg. Quick Commute to HWY #39 & QE2. FEATURES: 2 Bedrooms-There May be Potential to Build an Addition, 1-4 Piece Bath. Property is Fenced Complete with Front Gate. Detached Garage/ Work Shop Area. Numerous Out Buildings/ Shed & Tarp Shed That are Sturdy But Still in Need of Some Restoration â€" Full of Character & Potential. Additional Features: Drilled Well. Septic Tank & Straight Discharge System. Vinyl Siding. Metal Roof. Upgraded Furnace & Hot Water Tank. The Property Exudes Character & Charm. Ample Space for Gardens, Workshops, or a New Custom Build. Excellent Potential â€" Bring Your Vision!

#### **Essential Information**

MLS® # E4443141 Price \$389,000

Bedrooms 2

Bathrooms 1.00

Full Baths 1

Square Footage 933

Acres 3.26 Year Built 1940 Type Rural

Sub-Type Detached Single Family