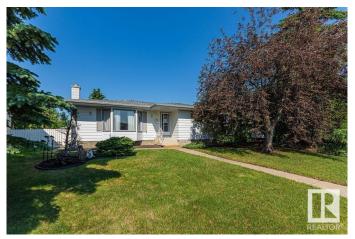

# \$449,000

4 Bedroom, 2.50 Bathroom, 1,218 sqft Single Family on 0.00 Acres

Kildare, Edmonton, AB

Well kept bungalow with a fully finished basement in Kildare community, Larger west facing backyard (649 sq.m) on a quiet street. Very clean home, good floor plan and presentation. Stone fireplace in living room & ensuite bath in large master bedroom. Upgraded, bright main bathroom. Wonderful large country kitchen with new Quartz countertops and lots of cupboard space. The basement is modern and the development is top quality. Close to Schools and Shopping!

## **Exterior**

Exterior Wood, Vinyl

Exterior Features Fenced, Flat Site, Landscaped, Paved Lane, Public Transportation,

Schools, Shopping Nearby

Roof Asphalt Shingles

Construction Wood, Vinyl

Foundation Concrete Perimeter