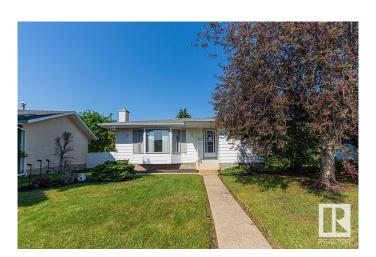

# \$449,000

4 Bedroom, 2.50 Bathroom, 1,218 sqft Single Family on 0.00 Acres

Kildare, Edmonton, AB

Well kept bungalow with a fully finished basement in Kildare community, Larger west facing backyard (649 sq.m) on a quiet street. Very clean home, good floor plan and presentation. Stone fireplace in living room & ensuite bath in large master bedroom. Upgraded, bright main bathroom. Wonderful large country kitchen with new Quartz countertops and lots of cupboard space. The basement is modern and the development is top quality. Close to Schools and Shopping!

## **Exterior**

Exterior Wood, Vinyl

Exterior Features Fenced, Flat Site, Landscaped, Paved Lane, Public Transportation,

Schools, Shopping Nearby

Roof Asphalt Shingles

Construction Wood, Vinyl

Foundation Concrete Perimeter