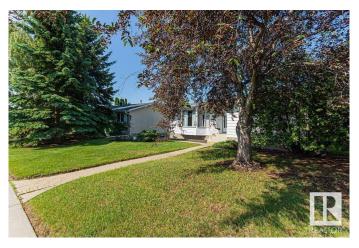

# \$449,000

4 Bedroom, 2.50 Bathroom, 1,218 sqft Single Family on 0.00 Acres

Kildare, Edmonton, AB

Well kept bungalow with a fully finished basement in Kildare community, Larger west facing backyard (649 sq.m) on a quiet street. Very clean home, good floor plan and presentation. Stone fireplace in living room & ensuite bath in large master bedroom. Upgraded, bright main bathroom. Wonderful large country kitchen with new Quartz countertops and lots of cupboard space. The basement is modern and the development is top quality. Close to Schools and Shopping!

## **Exterior**

Exterior Wood, Vinyl

Exterior Features Fenced, Flat Site, Landscaped, Paved Lane, Public Transportation,

Schools, Shopping Nearby

Roof Asphalt Shingles

Construction Wood, Vinyl

Foundation Concrete Perimeter