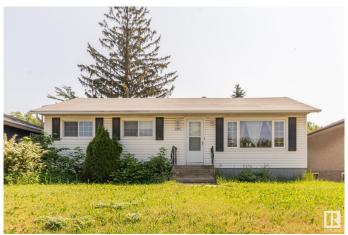

# \$365,000

5 Bedroom, 1.00 Bathroom, 1,056 sqft Single Family on 0.00 Acres

Beacon Heights, Edmonton, AB

Excellent investment or live-with-income opportunity! This bungalow features a prime layout with 3 main-floor bedrooms, a large 4-piece bathroom, and a dining room. All kept comfortable with newer windows and Air Conditioning. The basement is perfectly set up with a separate-entrance, 1-bedroom in-law suite, offering significant rental income potential, plus an additional second bedroom for flexibility. You'll find plenty of storage throughout. The property includes a large, fully fenced, east-facing backyard ideal for relaxation, and a single detached garage accessible from the alley. Its convenient location near Yellowhead Trail, bus routes, and shopping enhances its appeal to tenants and homeowners alike.