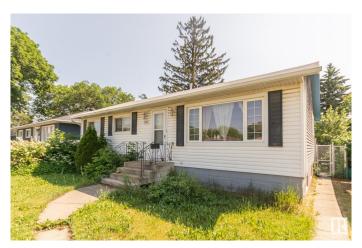

# \$365,000

5 Bedroom, 1.00 Bathroom, 1,056 sqft Single Family on 0.00 Acres

Beacon Heights, Edmonton, AB

Excellent investment or live-with-income opportunity! This bungalow features a prime layout with 3 main-floor bedrooms, a large 4-piece bathroom, and a dining room. All kept comfortable with newer windows and Air Conditioning. The basement is perfectly set up with a separate-entrance, 1-bedroom in-law suite, offering significant rental income potential, plus an additional second bedroom for flexibility. You'll find plenty of storage throughout. The property includes a large, fully fenced, east-facing backyard ideal for relaxation, and a single detached garage accessible from the alley. Its convenient location near Yellowhead Trail, bus routes, and shopping enhances its appeal to tenants and homeowners alike.

#### **Exterior**

Exterior Wood, Vinyl

Exterior Features Back Lane, Fenced, Paved Lane, Schools, Shopping Nearby

Roof SBS Roofing System

Construction Wood, Vinyl

Foundation Concrete Perimeter