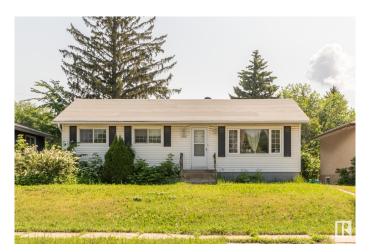

# \$365,000 - 11933 50 Street, Edmonton

MLS® #E4442967

# \$365,000

5 Bedroom, 1.00 Bathroom, 1,056 sqft Single Family on 0.00 Acres

Beacon Heights, Edmonton, AB

Excellent investment or live-with-income opportunity! This bungalow features a prime layout with 3 main-floor bedrooms, a large 4-piece bathroom, and a dining room. All kept comfortable with newer windows and Air Conditioning. The basement is perfectly set up with a separate-entrance, 1-bedroom in-law suite, offering significant rental income potential, plus an additional second bedroom for flexibility. You'll find plenty of storage throughout. The property includes a large, fully fenced, east-facing backyard ideal for relaxation, and a single detached garage accessible from the alley. Its convenient location near Yellowhead Trail, bus routes, and shopping enhances its appeal to tenants and homeowners alike.