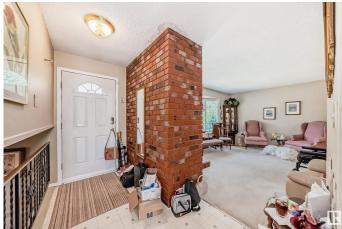

#### \$424,900

5 Bedroom, 2.50 Bathroom, 1,230 sqft Single Family on 0.00 Acres

Satoo, Edmonton, AB

Welcome to this 4 level split home located in Satoo, Mill Woods. This home is situated on one of the biggest lots in Mill Woods measuring nearly 10,000 Square Feet and is Zoned RS which means small scale residential, multi units, duplex, row housing, second suites, backyard housing, and supportive housing. The home is great for a growing family!. The home has 5 bedrooms, a living room, family room, a large kitchen with ample cabinet and counter top space that looks onto the dining area. 3 washrooms with the master offering a 2 piece en suite. The home is situated on a massive lot with a side lane and a back lane. There is also a double detached garage in the back with a massive driveway for all your parking needs. Close to schools, shopping, and public transportation.

### Interior

Interior Features ensuite bathroom

Appliances Appliances Negotiable

Heating Forced Air-1, Natural Gas

Stories 3

Has Basement Yes

Basement Full, Unfinished