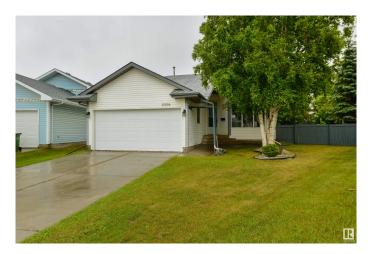

#### \$500.000

4 Bedroom, 2.50 Bathroom, 1,255 sqft Single Family on 0.00 Acres

Cumberland, Edmonton, AB

Welcome to this gorgeous almost 1,300 ft 4 bedroom bungalow. This vaulted ceiling open concept home is thenicest in the neighborhood. It is in show home condition and Immaculate inside. The front living room has an abundance of natural light and the raised dining room adjacent to the kitchen is perfect for entertaining .The kitchen has an island and has many cabinets and counter space. There's a back door off the kitchen leading to a big deck and huge yard with shed and garden space. The three bedrooms are a good size and the primary bedroom has a two-piece ensuite. The basement is open with a three piece bathroom and very large bedroom. The huge lower lever family room has a fireplace and three-piece bathroom. This is a must-see home.

## **Exterior**

Exterior Wood, Vinyl

Exterior Features Fenced, Flat Site

Roof Asphalt Shingles

Construction Wood, Vinyl

Foundation Concrete Perimeter