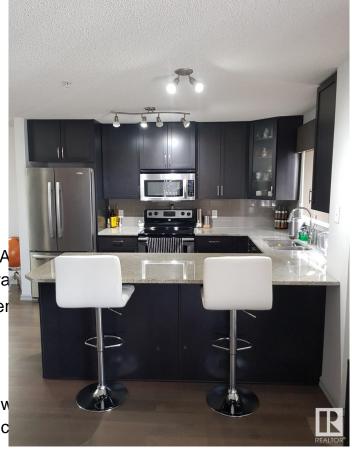

## \$209,000

2 Bedroom, 2.00 Bathroom, 1,044 sqft Condo / Townhouse on 0.00 Acres

Larkspur, Edmonton, AB

Bright and spacious former show suite in Aspen Meadows! This 2 bed, 2 bath corner unit features a large U-shaped kitchen with quartz countertops, maple cabinets, and stainless steel appliances. Enjoy laminate flooring, in-suite laundry, and a southwest-facing wraparound balcony with gas line for BBQ. Includes titled underground parking, separate storage cage, and access to fitness room & guest suite. Condo fees cover all utilities. Walk to shopping, dining, and Meadows Rec Centre with quick access to Whitemud & Anthony Henday.