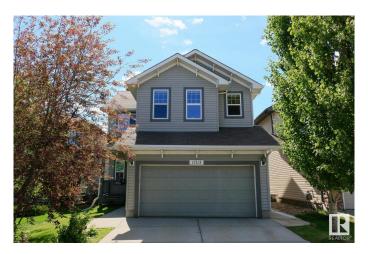

# \$567,900 - 11713 13a Avenue, Edmonton

MLS® #E4442615

#### \$567,900

3 Bedroom, 3.50 Bathroom, 2,053 sqft Single Family on 0.00 Acres

Rutherford (Edmonton), Edmonton, AB

This home is located in the family oriented community of RUTHERFORD. This home comes very spacious layout perfect for a growing family! The main floor features a large living room with FIRPLACE, a dining room, a kitchen with all essential appliances, ISLAND BREAKFAST BAR, PANTRY, and a kitchen nook. The upper level comes with a BONUS ROOM, a large master bedroom with a landing area for lounging, WALK-IN CLOSET and ENSUITE bathroom with SOAKER TUB. There are 2 additional bedrooms and a full bathroom. The FULLY FINISHED basement features a den/bedroom, a full bathroom and a recreational room featuring a BAR. NEWER furnace (2019) hot water tank (2024), fridge (2024), and dishwasher (2022). Enjoy the summer in the private FENCED backyard featuring a large deck and the convenience of an ATTACHED double garage. This home is close to all amenities including shopping, public transportation, schools, restaurants, parks and major roadways including ANTHONY HENDAY and HWY 2. **RENOVATION CREDIT OF \$5000 upon sale.** 

## Exterior

| Exterior          | Wood, Stone, Vinyl                                                  |
|-------------------|---------------------------------------------------------------------|
| Exterior Features | Airport Nearby, Fenced, Golf Nearby, Landscaped, Playground Nearby, |
|                   | Public Transportation, Schools, Shopping Nearby, See Remarks        |
| Roof              | Asphalt Shingles                                                    |