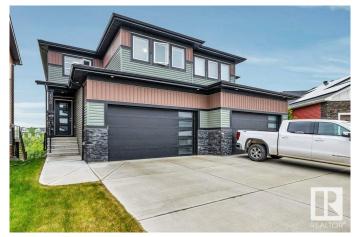

## \$499,900

4 Bedroom, 2.50 Bathroom, 1,957 sqft Single Family on 0.00 Acres

Deer Valley, Leduc, AB

ABSOLUTELY STUNNING WALK OUT HALF DUPLEX. Backing a pond in Deer Valley this 2-storey home with 1900sqft + a finished basement is a gem with its 4 bedrooms and 3 bathrooms. Simply incredible with all its features you will not want to miss this chance to own it. Extra long driveway, 24ft garage, lux vinyl plank thru entire home, 9ft ceilings, 8ft doors, floor to ceiling cabinetry, quartz counters everywhere, awesome upper floor laundry room. Top quality finishings and ideal layout. Fabulous south facing deck with a great view to top this all off.

#### **Amenities**

Amenities Ceiling 9 ft., Vinyl Windows, Walkout Basement

Parking Double Garage Attached