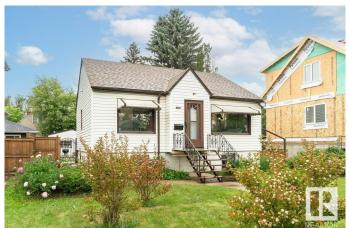

## \$425,000

2 Bedroom, 2.00 Bathroom, 787 sqft Single Family on 0.00 Acres

Pleasantview (Edmonton), Edmonton, AB

Charming and well maintained raised bungalow in the highly sought-after Pleasantview! Ideally situated just minutes from the University of Alberta and Whyte Avenue, this home offers exceptional value and a fantastic location. The main floor features a spacious, east facing living and dining area perfect for entertaining, a comfortable primary bedroom, an updated bathroom, and the large kitchen opens onto a large west facing deck and backyard. The basement provides additional space with a second bedroom, a full bathroom, a generous laundry and storage area, and a versatile recreation room. This home includes desirable features such as central air conditioning, RV parking, a sump pump, upgraded, insulation in the attic, and a large backyard with a beautiful garden. Located close to all amenities, public transportation, this exceptional home is a perfect blend of comfort, functionality, and character. A massive 565 square metre lot with RS zoning offering prime redevelopment opportunities.

Built in 1951