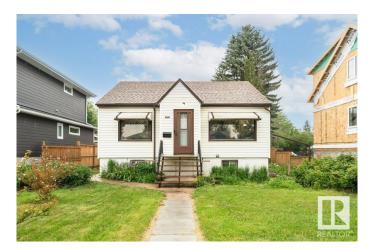

## \$425,000

2 Bedroom, 2.00 Bathroom, 787 sqft Single Family on 0.00 Acres

Pleasantview (Edmonton), Edmonton, AB

Charming and well maintained raised bungalow in the highly sought-after Pleasantview! Ideally situated just minutes from the University of Alberta and Whyte Avenue, this home offers exceptional value and a fantastic location. The main floor features a spacious, east facing living and dining area perfect for entertaining, a comfortable primary bedroom, an updated bathroom, and the large kitchen opens onto a large west facing deck and backyard. The basement provides additional space with a second bedroom, a full bathroom, a generous laundry and storage area, and a versatile recreation room. This home includes desirable features such as central air conditioning, RV parking, a sump pump, upgraded, insulation in the attic, and a large backyard with a beautiful garden. Located close to all amenities, public transportation, this exceptional home is a perfect blend of comfort, functionality, and character. A massive 565 square metre lot with RS zoning offering prime redevelopment opportunities.

Built in 1951