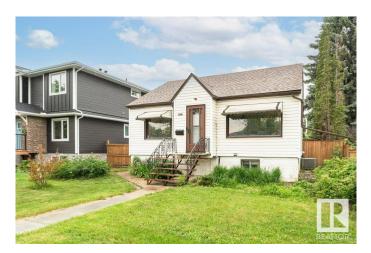

## \$425,000

2 Bedroom, 2.00 Bathroom, 787 sqft Single Family on 0.00 Acres

Pleasantview (Edmonton), Edmonton, AB

Charming and well maintained raised bungalow in the highly sought-after Pleasantview! Ideally situated just minutes from the University of Alberta and Whyte Avenue, this home offers exceptional value and a fantastic location. The main floor features a spacious, east facing living and dining area perfect for entertaining, a comfortable primary bedroom, an updated bathroom, and the large kitchen opens onto a large west facing deck and backyard. The basement provides additional space with a second bedroom, a full bathroom, a generous laundry and storage area, and a versatile recreation room. This home includes desirable features such as central air conditioning, RV parking, a sump pump, upgraded, insulation in the attic, and a large backyard with a beautiful garden. Located close to all amenities, public transportation, this exceptional home is a perfect blend of comfort, functionality, and character. A massive 565 square metre lot with RS zoning offering prime redevelopment opportunities.

Built in 1951