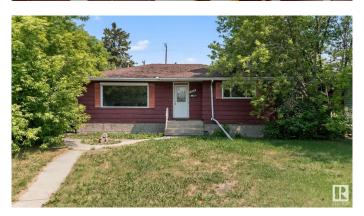

### \$424,500

4 Bedroom, 2.00 Bathroom, 1,073 sqft Single Family on 0.00 Acres

Ottewell, Edmonton, AB

Are you looking for a home in quiet, family friendly neighbourhood? One with a large lot, and tall mature trees? Welcome to the lovely community of Ottewell! This 4 bedroom home has all of the charming character, and just needs a new family to fall in love with it and make it their own. With an expansive lot, and double car garage you have plenty of privacy and lots of space to relax in the backyard this summer. We love the real hardwood floors, checkered tile, the home's layout, and the tall ceilings in the basement. The carpet in the basement is new, along with the hot water tank. A little bit of upgrading here and there, and you can add some modern flair to this charming home!

## **Exterior**

Exterior Concrete, Wood

Exterior Features Back Lane, Fruit Trees/Shrubs, Landscaped, Playground Nearby,

Schools, Shopping Nearby

Roof Asphalt Shingles
Construction Concrete, Wood
Foundation Concrete Perimeter