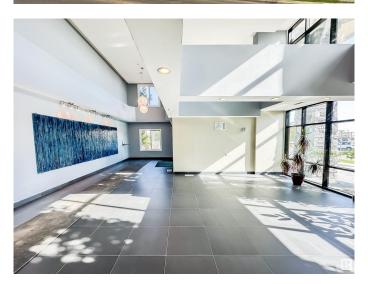

rking stall #74 is located right across from parking stall and storage unit #73 which is sold with Unit #110.



## **Essential Information**

| MLS® #     | E4442257          |
|------------|-------------------|
| Price      | \$15,000          |
| Bathrooms  | 0.00              |
| Acres      | 0.00              |
| Year Built | 2011              |
| Туре       | Condo / Townhouse |
| Sub-Type   | Parking Stall     |
| Status     | Active            |

## **Community Information**

| Address     | 1230 Windermere Way |
|-------------|---------------------|
| Area        | Edmonton            |
| Subdivision | Windermere          |
| City        | Edmonton            |
| County      | ALBERTA             |
| Province    | AB                  |
| Postal Code | T6W 2J3             |









Parking Spaces 1 Parking Heated, Parkade, Stall, Underground

#### Exterior

Exterior Features See Remarks

#### **Additional Information**

Date Listed June 13th, 2025

Days on Market 2

Zoning Zone 56

Condo Fee \$21

DATA IS DEEMED RELIABLE BUT IS NOT GUARANTEED ACCURATE BY THE REALTORS® ASSOCIATION OF EDMONTON. COPYRIGHT 2025 BY THE REALTORS® ASSOCIATION OF EDMONTON. ALL RIGHTS RESERVED.Trademarks are owned or controlled by the Canadian Real Estate Association (CREA) and identify real estate professionals who are members of CREA (REALTOR®, REALTORS®) and/or the quality of services they provide (MLS®, Multiple Listing Service®)

Listing information last updated on June 15th, 2025 at 2:02am MDT