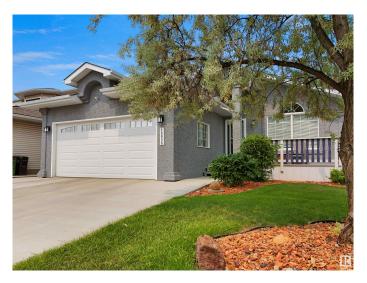

# \$525,000 - 18936 91 Avenue, Edmonton

MLS® #E4442005

# \$525,000

4 Bedroom, 3.00 Bathroom, 1,323 sqft Single Family on 0.00 Acres

Belmead, Edmonton, AB

Welcome to this stunning 4-level split home featuring a stylish stucco exterior and a spacious double attached garage. With 4 bedrooms and 3 full baths, this beautifully maintained property offers ample living space, including a fully finished basement. Updates include: HWT 2020, Garage Door 2020, Some Appliances 2021, Driveway 2021, Furnace & Humidifier 2021, Sump Pump 2023. Conveniently located near West Edmonton Mall, this home provides easy access to White mud Drive and Anthony Henday, making commuting a breeze. A fantastic opportunity for comfortable family living in a prime location!

#### **Amenities**

Amenities Air Conditioner, Deck, Detectors Smoke, No Animal Home, See

Remarks

Parking Spaces 4

Parking Double Garage Attached

#### **Exterior**

Exterior Wood, Stucco

Exterior Features Fenced, Golf Nearby, Landscaped, No Back Lane, Playground Nearby,

Public Transportation, Schools, Shopping Nearby, See Remarks

Roof Asphalt Shingles