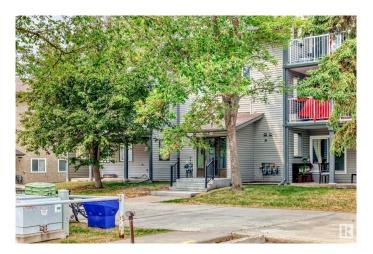

# \$145,500 - 105 6212 180 Street, Edmonton

MLS® #E4441938

# \$145,500

2 Bedroom, 1.50 Bathroom, 1,073 sqft Condo / Townhouse on 0.00 Acres

Ormsby Place, Edmonton, AB

Come check out this cozy and spacious 2 bedroom apartment. You walk into a large front entrance, open and spacious living room with plenty of sunlight. Good size dining room, Galley kitchen to serve all your cooking needs. Main bedroom with walk in closet and ensuite bathroom. There is a good size 2nd bedroom. The furnace room and storage room are located near the front entrance. There is a large patio with access to the park right out side your gate. Amazing location, close to shopping, transit, Henday and Whitemud.

# **Community Information**

Address 105 6212 180 Street

Area Edmonton

Subdivision Ormsby Place

City Edmonton
County ALBERTA

Province AB

Postal Code T5T 2T2

# **Exterior**

Exterior Wood, Vinyl

Exterior Features Backs Onto Park/Trees, Landscaped, Playground Nearby, Public

Transportation, Schools, Shopping Nearby

Roof Asphalt Shingles

Construction Wood, Vinyl

Foundation Concrete Perimeter