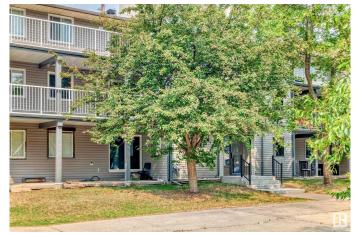

# \$145,500 - 105 6212 180 Street, Edmonton

MLS® #E4441938

# \$145,500

2 Bedroom, 1.50 Bathroom, 1,073 sqft Condo / Townhouse on 0.00 Acres

Ormsby Place, Edmonton, AB

Come check out this cozy and spacious 2 bedroom apartment. You walk into a large front entrance, open and spacious living room with plenty of sunlight. Good size dining room, Galley kitchen to serve all your cooking needs. Main bedroom with walk in closet and ensuite bathroom. There is a good size 2nd bedroom. The furnace room and storage room are located near the front entrance. There is a large patio with access to the park right out side your gate. Amazing location, close to shopping, transit, Henday and Whitemud.

# **Community Information**

Address 105 6212 180 Street

Area Edmonton

Subdivision Ormsby Place

City Edmonton
County ALBERTA

Province AB

Postal Code T5T 2T2

# **Exterior**

Exterior Wood, Vinyl

Exterior Features Backs Onto Park/Trees, Landscaped, Playground Nearby, Public

Transportation, Schools, Shopping Nearby

Roof Asphalt Shingles

Construction Wood, Vinyl

Foundation Concrete Perimeter