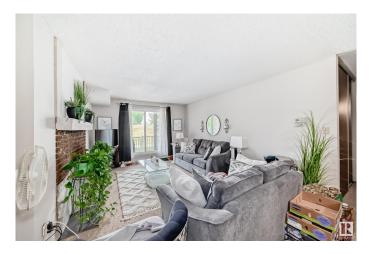

# \$145,500

2 Bedroom, 1.50 Bathroom, 1,073 sqft Condo / Townhouse on 0.00 Acres

Ormsby Place, Edmonton, AB

Come check out this cozy and spacious 2 bedroom apartment. You walk into a large front entrance, open and spacious living room with plenty of sunlight. Good size dining room, Galley kitchen to serve all your cooking needs. Main bedroom with walk in closet and ensuite bathroom. There is a good size 2nd bedroom. The furnace room and storage room are located near the front entrance. There is a large patio with access to the park right out side your gate. Amazing location, close to shopping, transit, Henday and Whitemud.