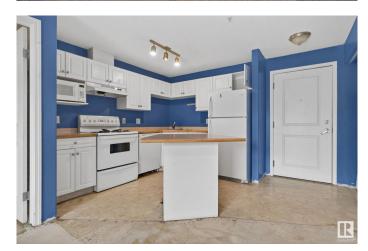

# \$165,900

2 Bedroom, 2.00 Bathroom, 728 sqft Condo / Townhouse on 0.00 Acres

Westmount, Edmonton, AB

This 2 bedrooms, 2 bathrooms condo presents a FANTASTIC OPPORTUNITY for those looking to RENOVATE and CAPITALIZE on the vibrant WESTMOUNT market. With its PRIME LOCATION and thoughtful renovation could significantly enhance its value and appeal. Walking access to Restaurants, Shopping, Groceries, Parks, Downtown, The Ice and Brewery Districts. Close to all amenities, public transportation, NAIT, Grant McEwan and so much more!

# Interior

Interior Features ensuite bathroom

Appliances See Remarks

Heating Hot Water, Natural Gas