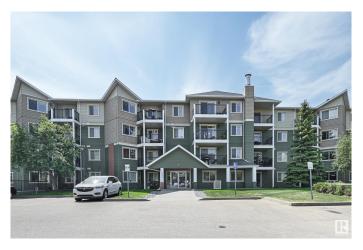

## \$215,000 - 409 6921 199 Street, Edmonton

MLS® #E4441883

## \$215,000

2 Bedroom, 2.00 Bathroom, 817 sqft Condo / Townhouse on 0.00 Acres

Glastonbury, Edmonton, AB

Top floor unit with VAULTED ceilings and features 2 bedrooms & 2 full bathrooms. Open concept kitchen layout and modern design cabinetry, looking over the Dining and Living room. TERRA SOL COURT built by STEEL frame and the HEAT PUMP system provides HEAT and COOL. South facing balcony give you more NETURL light. It comes with one underground parking. Complex has EXERCISE room and SOCIAL room. Walking distance to PUBLIC TRANSIT, PARK, POND and SHOPPING. close to COSTCO and easy access to ANTHONY HENDAY and WHITEMUD freeway.