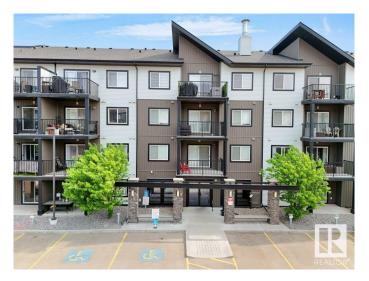

### \$232,000

2 Bedroom, 2.00 Bathroom, 714 sqft Condo / Townhouse on 0.00 Acres

Albany, Edmonton, AB

Location location, Location!!! nearby Movati Athletic, Walmart, Sobeys and many amenities, Beautiful condominium on main floor, building entrance is next to the door, good for accessibility, family with kids, senior or people with pets, parking is next to apartment. Balcony facing East, lots of sunshine, newly painted, 2 Bedroom and 2 Bathroom, 2 Parking on the surface. safe and secure building with security Cameras. Spacious rooms and main floor advantage.

#### **Essential Information**

MLS® # E4441771 Price \$232,000

Bedrooms 2
Bathrooms 2.00
Full Baths 2

Square Footage 714
Acres 0.00
Year Built 2013

Type Condo / Townhouse Sub-Type Lowrise Apartment

Style Multi Level Apartment