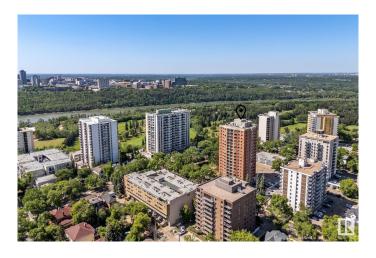

## \$179,900

2 Bedroom, 2.00 Bathroom, 854 sqft Condo / Townhouse on 0.00 Acres

WîhkwÃantôwin, Edmonton, AB

RENOVATED 2 bed, 2 bath condo with IN-SUITE LAUNDRY located in South Downtown just steps to the River Valley and LRT. Welcome to Central Park! Residents have private access to a gated greenspace beside the building, full use of car wash and vacuum station with HEATED UNDERGROUND PARKING. The kitchen has been fully renovated with new cabinets, countertops and backsplash plus a hidden paneled dishwasher. Both full washrooms have been renovated with new vanities and tile. Enjoy your private covered balcony for your morning coffee. Amazing location close to UofA, MacEwan, coffee shops, restaurants and downtowns nightlife! 18 plus building

# **Community Information**

Address 9916 113 Street

Area Edmonton

Subdivision Wîhkwêntôwin

City Edmonton
County ALBERTA

Province AB

Postal Code T5K 2N3