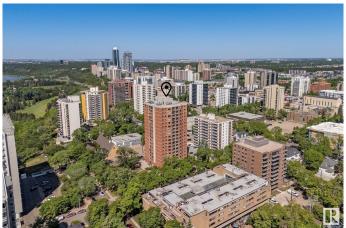

## \$179,900

2 Bedroom, 2.00 Bathroom, 854 sqft Condo / Townhouse on 0.00 Acres

WîhkwÃantôwin, Edmonton, AB

RENOVATED 2 bed, 2 bath condo with IN-SUITE LAUNDRY located in South Downtown just steps to the River Valley and LRT. Welcome to Central Park! Residents have private access to a gated greenspace beside the building, full use of car wash and vacuum station with HEATED UNDERGROUND PARKING. The kitchen has been fully renovated with new cabinets, countertops and backsplash plus a hidden paneled dishwasher. Both full washrooms have been renovated with new vanities and tile. Enjoy your private covered balcony for your morning coffee. Amazing location close to UofA, MacEwan, coffee shops, restaurants and downtowns nightlife! 18 plus building

# **Community Information**

Address 9916 113 Street

Area Edmonton

Subdivision Wîhkwêntôwin

City Edmonton
County ALBERTA

Province AB

Postal Code T5K 2N3