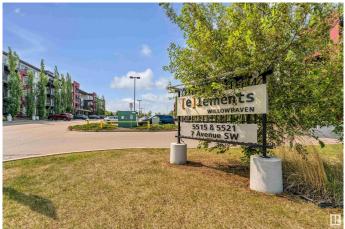

# \$249,900 - #220 5515 7 Avenue, Edmonton

MLS® #E4441424

## **Community Information**

| -                 |                                                                                                  |
|-------------------|--------------------------------------------------------------------------------------------------|
| Address           | #220 5515 7 Avenue                                                                               |
| Area              | Edmonton                                                                                         |
| Subdivision       | Charlesworth                                                                                     |
| City              | Edmonton                                                                                         |
| County            | ALBERTA                                                                                          |
| Province          | AB                                                                                               |
| Postal Code       | T6X 2A8                                                                                          |
| Amenities         |                                                                                                  |
| Amenities         | On Street Parking, No Animal Home, No Smoking Home, Parking-Extra, Parking-Visitor, Storage Cage |
| Parking Spaces    | 2                                                                                                |
| Parking           | Underground                                                                                      |
| Interior          |                                                                                                  |
| Interior Features | ensuite bathroom                                                                                 |
| Appliances        | Dishwasher-Built-In, Dryer, Microwave Hood Fan, Refrigerator, Stove-Electric, Washer             |
| Heating           | Baseboard, Natural Gas                                                                           |
| # of Stories      | 4                                                                                                |
| Stories           | 1                                                                                                |
| Has Basement      | Yes                                                                                              |
| Basement          | None, No Basement                                                                                |
| Exterior          |                                                                                                  |
| Exterior          | Wood, Concrete, Vinyl                                                                            |
| Exterior Features | Airport Nearby, Playground Nearby, Public Transportation, Schools, Shopping Nearby, See Remarks  |
|                   |                                                                                                  |