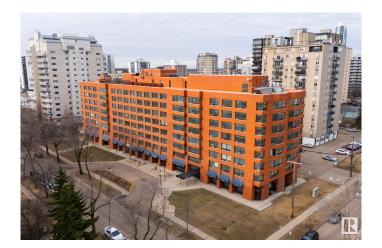

# \$99,900 - 10160 114 Street, Edmonton

MLS® #E4440934

# \$99,900

1 Bedroom, 1.00 Bathroom, 569 sqft Condo / Townhouse on 0.00 Acres

WîhkwÃantôwin, Edmonton, AB

This bright and quiet corner unit is a standout investment in the heart of downtown, just minutes from Grant MacEwan University. With strong rental demand and cash flow positive performance, it's a perfect fit for any investor's portfolio. The new owners will love the unbeatable locationâ€" restaurants, shopping, and everyday amenities. Secure underground parking, keyless access, and in-building conveniences make it even more attractive. Low-maintenance, high-yield, and walkable to everythingâ€"this is downtown investing done right. Easy to show!!

Year Built 1979

Type Condo / Townhouse

Sub-Type Apartment High Rise

Style Single Level Apartment

Status Active

# of Stories 8
Stories 1

Has Basement Yes

Basement None, No Basement

#### **Exterior**

Exterior Wood, Brick

Exterior Features Playground Nearby, Public Transportation, Schools, Shopping Nearby

Roof Tar & T

Construction Wood, Brick

Foundation Concrete Perimeter