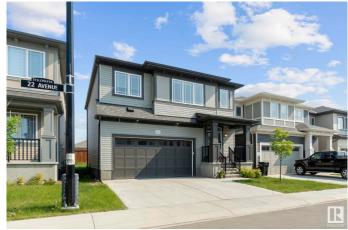

# \$586,600 - 20620 22ave, Edmonton

MLS® #E4440725

### \$586,600

4 Bedroom, 3.50 Bathroom, 2,336 sqft Single Family on 0.00 Acres

Stillwater, Edmonton, AB

This is truly one of the RAREST HOMES currently on market with 2336 sq ft . It features 4 bed room upstairs 3.5 wash room which includes TWO MASTER BEDROOMS -Each with its Own ensuite. Additionally, a bigger BONUS ROOM in second floor and OFFICE SPACE in main level . This 2023 built home is still under 10 year warranty , SEPERATE ENTERANCE To Basement and rough ins for future wash room. Home is well maintained and Immaculate condition. Shows 10/10 .

#### **Essential Information**

MLS® # E4440725 Price \$586,600

Bedrooms 4

Bathrooms 3.50

Full Baths 3

Half Baths 1

Square Footage 2,336

Acres 0.00 Year Built 2023