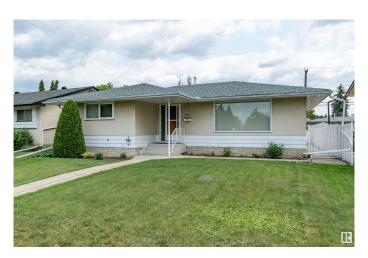

#### \$459.707

4 Bedroom, 2.00 Bathroom, 1,150 sqft Single Family on 0.00 Acres

Malmo Plains, Edmonton, AB

PRIME LOCATION for this solid bungalow in Malmo Plains! Close to Southgate Mall, schools, transit and only minutes to U of A! Well maintained over the years with many high ticket items done: NEWER SHINGLES, FURNACE, HWT & 3 NEW WINDOWS. Featuring an open and spacious living room with dining area. Eat-in kitchen. There are 3 bedrooms on the main plus a 4 piece bathroom. The basement has a large Rec room with open flex area, electric fireplace, 4th bedroom, 3 piece bathroom, utility and storage space. Lovely backyard with patio area plus a DOUBLE detached garage! Immediate possession is available! Visit REALTOR® website for more information.

Type Single Family

Sub-Type Detached Single Family

Style Bungalow

Status Active

## **Exterior**

Exterior Wood, Stucco

Exterior Features Back Lane, Fenced, Playground Nearby, Public Transportation,

**Shopping Nearby** 

Roof Asphalt Shingles

Construction Wood, Stucco

Foundation Concrete Perimeter