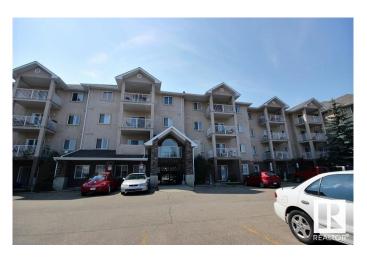

# \$189,900 - 421 2305 35a Avenue, Edmonton

MLS® #E4440655

## \$189,900

2 Bedroom, 2.00 Bathroom, 828 sqft Condo / Townhouse on 0.00 Acres

Wild Rose, Edmonton, AB

Top floor condo with vaulted ceiling in convenient Wild Rose. This 2 bed/2 bath oasis has laminate wood flooring throughout the kitchen and main living area, stainless steel appliances, island and a storage room inside the unit. Other features include an extra separate storage locker down the hall, East facing windows for lots of Morning sunshine, in-suite laundry, and 2 powered parking stalls (1 covered, 1 uncovered). Within walking distance to schools, shopping, public transportation, The Meadows Recreation Center and just minutes away from Anthony Henday and Whitemud Freeway. This beautiful home in a fantastic location is ready for you to move in!