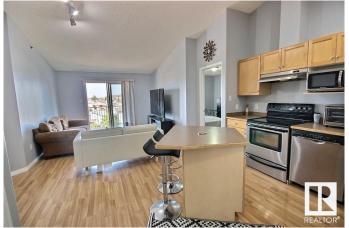

## \$189,900

2 Bedroom, 2.00 Bathroom, 828 sqft Condo / Townhouse on 0.00 Acres

Wild Rose, Edmonton, AB

Top floor condo with vaulted ceiling in convenient Wild Rose. This 2 bed/2 bath oasis has laminate wood flooring throughout the kitchen and main living area, stainless steel appliances, island and a storage room inside the unit. Other features include an extra separate storage locker down the hall, East facing windows for lots of Morning sunshine, in-suite laundry, and 2 powered parking stalls (1 covered, 1 uncovered). Within walking distance to schools, shopping, public transportation, The Meadows Recreation Center and just minutes away from Anthony Henday and Whitemud Freeway. This beautiful home in a fantastic location is ready for you to move in!

## Interior

Interior Features ensuite bathroom

Appliances Dishwasher-Built-In, Dryer, Refrigerator, Stove-Electric, Washer

Heating Baseboard, Natural Gas

Yes